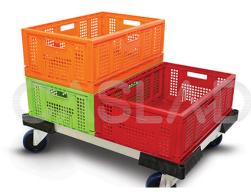

## **Short Description**

All aluminium dolly

Available options: Single 600mm x 400mm or Double 800mm x 600mm

Crates, 13mm spanner and 4 allen key not included

## **Description**

Aluminium profiles allow for the dolly to be customised to hold any size of container

Impact-resistant plastic corners act as bumpers

Rust resistant

Lightweight

DIY assembly

Available options: Single 600mm x 400mm or Double 800mm x 600mm

## **Specifications**

35mm internal nesting

Maximum loading: 300Kg

Castors: 100mm (2 fixed, 2 swivel)

Supplied flat pack

Note: Crates, 13mm spanner and 4 allen key not included